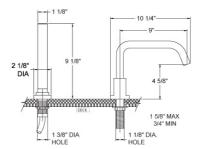

# Deck Tub Set with Hand Shower Model D2139D1\_026

#### FEATURES

- Style: Modern Momentum
- Collection: Basic
- 30" (762mm) maximum centers from diverter to hand shower
- Hand shower hose length is 59" (1499mm)
- 1-1/2" (38mm) hole size for valves and diverter
- 1-1/8" (29mm) hole size for spout
- 1-3/8" (35mm) hole size for hand shower
- Integral check valves for backflow protection
- D5132 Deck Tub Spout, 3/4" Valves, K6530 Hand Shower, and K6003 Deck Bracket
- With Blade Cross Handles